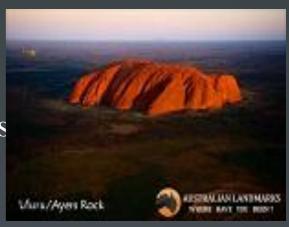

#### Urulu

- »Located in the Northern Territory of Australia.
- »Uluru, formerly known as Ayers Rock, is the world's
- »Noted for its natural and cultural value.