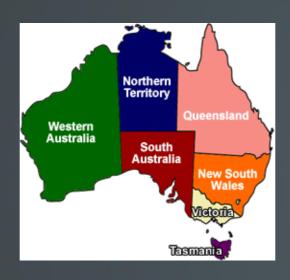

#### Location

- »Australia's landmass of 7,617,930 square kilometres and it has 34,218 kil
- »This exclusive economic zone does not include the Australian Antarctic
- »Apart from Macquarie Island, Australia lies between latitudes 9° and 4