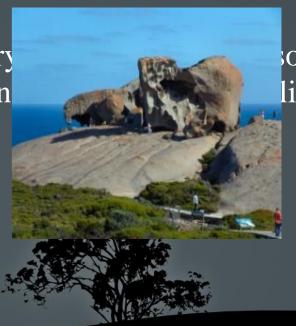

## Kangaroo Island

»Most of the residents of Kangaroo Island are primary »This island is declared a conservation area or Nation

ome linar