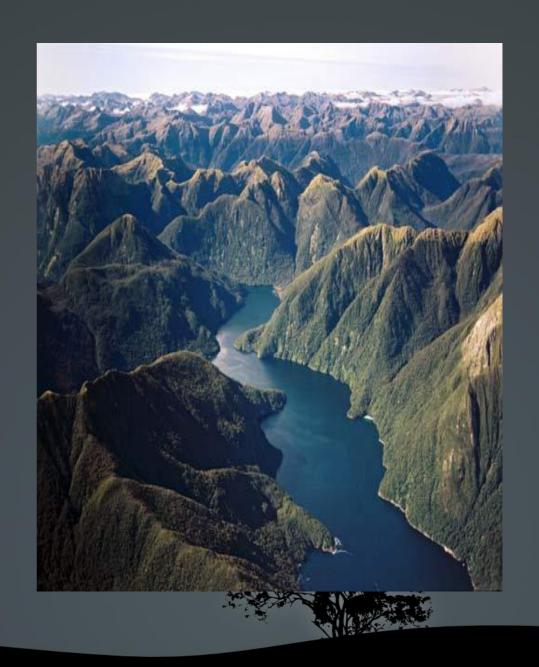

#### **Monuments**

The Fiordland national park is in the southeast of New Zealand. It has twelve thousand five hundred square kilimtres. It is bigger than the other fourteen national parks fron the island.